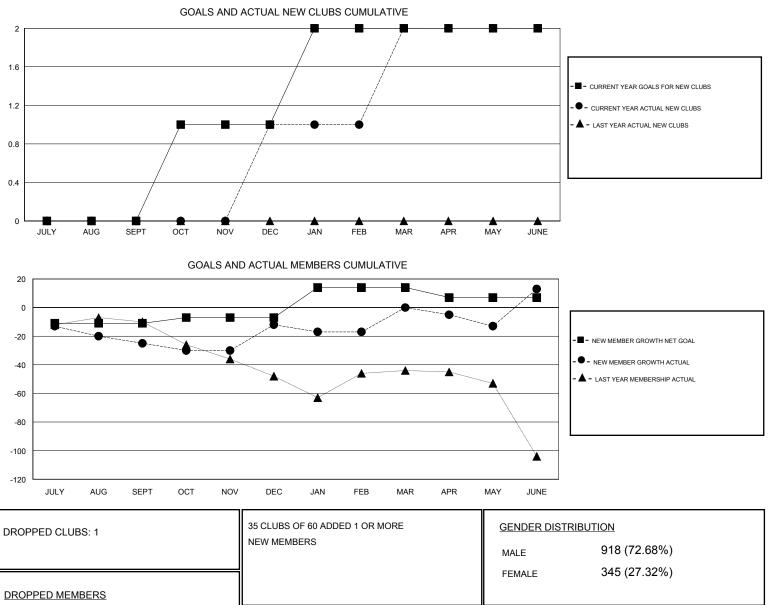

## LOCATION NORTH CAROLINA

GMT CA

| Clubs                 |               |           |               | Members               |                                                                |                                                              |                                                    |
|-----------------------|---------------|-----------|---------------|-----------------------|----------------------------------------------------------------|--------------------------------------------------------------|----------------------------------------------------|
| RESULTS FOR 2016-2017 |               |           |               | RESULTS FOR 2016-2017 |                                                                |                                                              |                                                    |
| QUARTER               | NEW CLUB GOAL | NEW CLUBS | DROPPED CLUBS | QUARTER               | NEW MEMBER GROWTH<br>NET GOAL (not reinstated<br>or transfers) | NEW MEMBER<br>GROWTH ACTUAL (not<br>reinstated or transfers) | DROPPED<br>MEMBERS ACTUAL<br>(including transfers) |
| JULY/AUG/SEPT         | 0             | 0         | 0             | JULY/AUG/SEPT         | -11                                                            | 23                                                           | 48                                                 |
| OCT/NOV/DEC           | 1             | 1         | 0             | OCT/NOV/DEC           | 4                                                              | 39                                                           | 26                                                 |
| JAN/FEB/MAR           | 1             | 1         | 1             | JAN/FEB/MAR           | 21                                                             | 67                                                           | 55                                                 |
| APR/MAY/JUNE          | 0             | 0         | 0             | APR/MAY/JUNE          | -7                                                             | 66                                                           | 53                                                 |